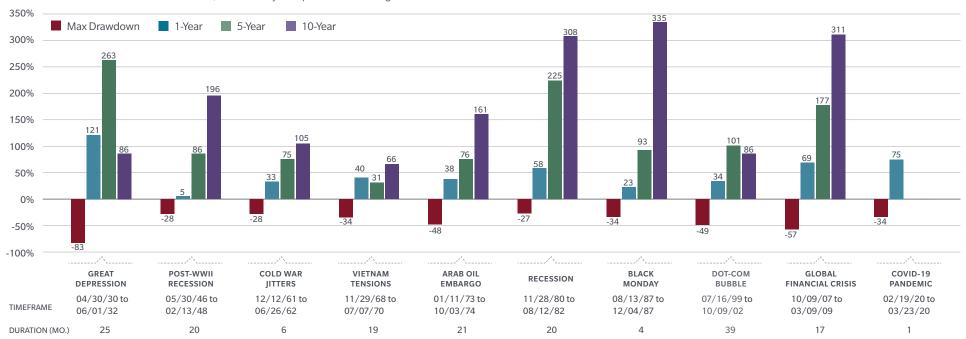

## Historically, markets have posted strong long-term gains following declines

S&P 500 Index cumulative returns for 1-, 5- and 10-years periods following end of bear market

## As history has shown, recoveries have followed declines, and investors that have stayed invested for the long term may have benefited from the recovery.

Source: FactSet. Daily data from 3 January 1928 through 31 March 2020. Bear market is defined as the period from a peak to trough, with at least a 20% decline in the S&P 500 index price. Data in USD. Past performance is no guarantee of future results. It is not possible to invest in an index.

Max drawdown is the largest drawdown (peak-to-trough) within each calendar year. This data is not intended to represent the performance of any MFS portfolio.

The S&P 500 Index measures the broad US stock market. Index performance does not include any investment-related fees or expenses. It is not possible to invest directly in an index.